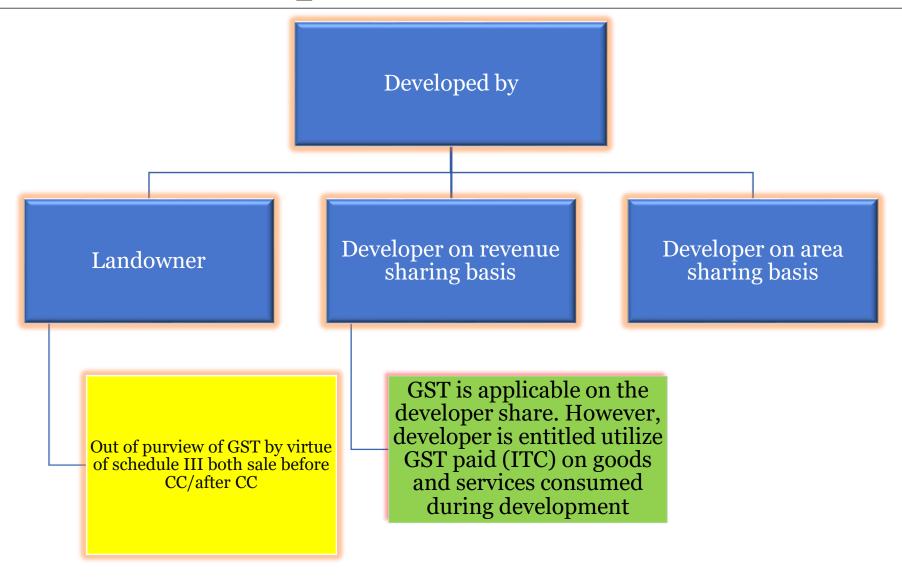

# Overview of implication of GST On REAL ESTATE- Land Development







# Glossary

| Term Used | Meaning                     |
|-----------|-----------------------------|
| JDA       | Joint Development Agreement |
| GST       | Goods and Services Tax      |
| ITC       | Input Tax Credit            |
| CC        | Completion Certificate      |
|           |                             |

## Types of development



# JDA on area sharing basis



## Illustration

#### **Question:**

Mr. A Land Owner enter into a JDA with Mr. B to develop law of land into residential plots. As per the said contract Mr. B Develops the land into 20 plots of same size after transferring Civic Amenity land, garden and roads to municipal authorities. Out of 20 plots 12 plots are transferred back to landlord and 8 plots are retained by the developer. 6 plots owned by land owner and 4 plots owned by developer are sold prior to completion of development at Rs. 10 Lac each.

ITC paid on goods and service consumed in the course of land development in INR 3,50,000.



## Illustration continued

#### **Answer:**

#### Assuming TDR is not taxable as same amounts to transfer of land

Land Development activity carried out by develo