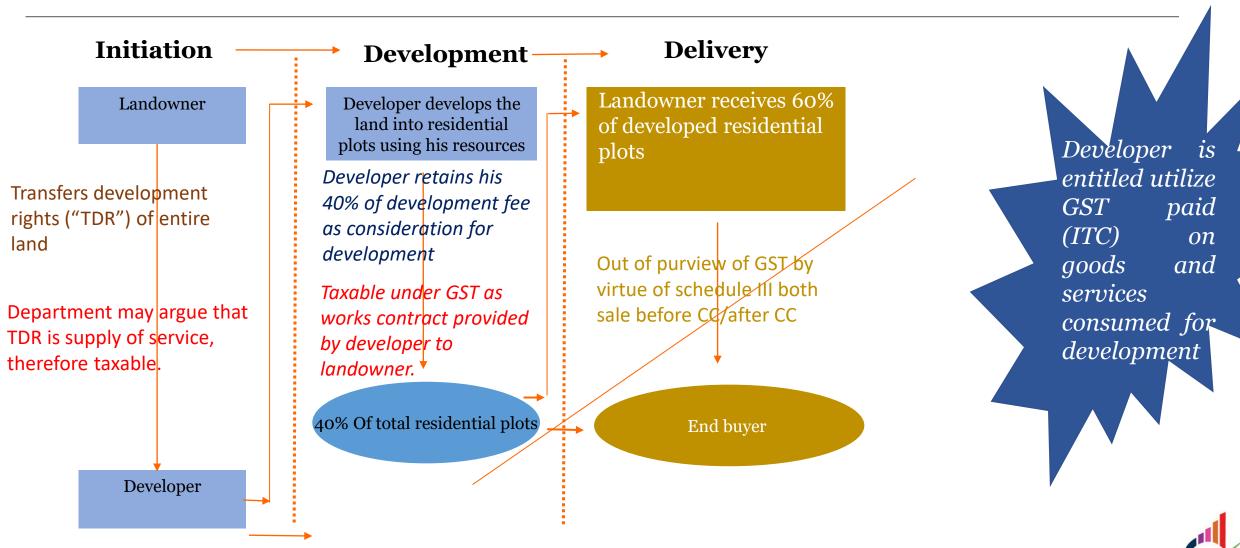

# JDA on area sharing basis

## Illustration

#### **Question:**

Mr. A Land Owner enter into a JDA with Mr. B to develop law of land into residential plots. As per the said contract Mr. B Develops the land into 20 plots of same size after transferring Civic Amenity land, garden and roads to municipal authorities. Out of 20 plots 12 plots are transferred back to landlord and 8 plots are retained by the developer. 6 plots owned by land owner and 4 plots owned by developer are sold prior to completion of development at Rs. 10 Lac each.

ITC paid on goods and service consumed in the course of land development in INR 3,50,000.

#### Assuming TDR is not taxable as same amounts to transfer of land

Land Development activity carried out by developer is taxable supply provided by developer to land owner consideration in received in the consideration is received in the form of 8 residential plots. Plots sold by both developer and land owners shall be treated as sale of land and therefore out of purview of GST.

#### GST to be paid by developer in INR

Value of 8 Plots =80,00,000

Rate of GST =18%

Output GST =14,40,000

**Less:** ITC Paid =(3,50,000)

Net GST payable =10,90,000